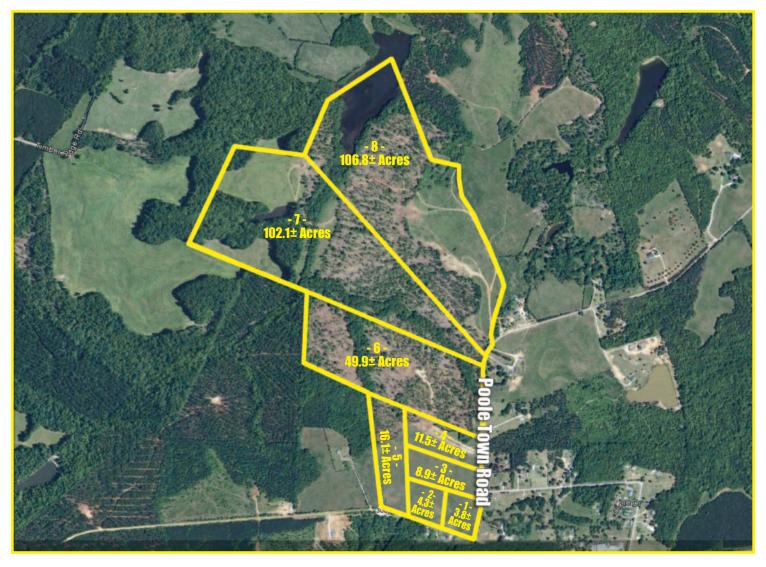

## FLEAUCTION =

SATURDAY \* JUNE 1ST \* 11 A.M. Laurens County \* South Carolina

Ora Community

"The Milton Y. Blakely Trust Land" Selling for Division

## 303 Acres

Offered in Tracts

SC Highway 308 & Poole Town Road

Financing available to qualified buyers

864-984-3379 800-521-6697 www.agsouthfc.com

Real Estate Terms: 10% down on sale day with the balance due in 30 days. This is a 10% Buyer's Premium sale. 10% Buyer's Premium will be assessed to the winning bid.