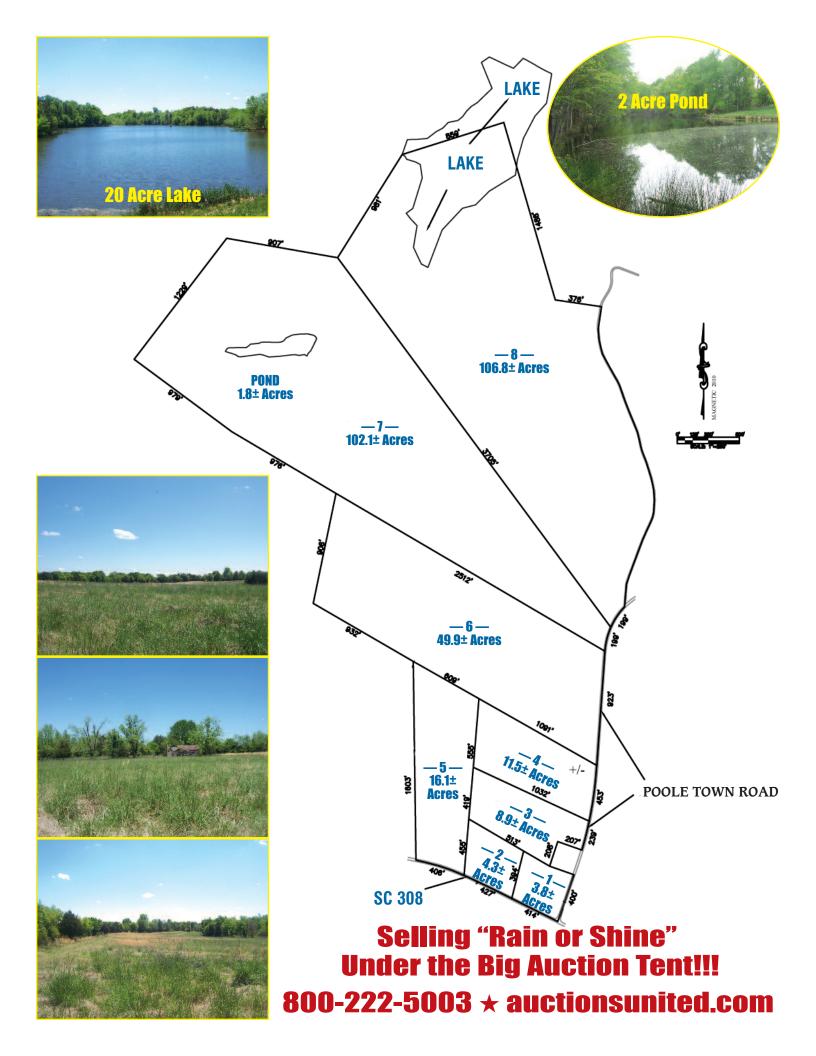

## FLEAUCTION =

SATURDAY \* JUNE 1ST \* 11 A.M. Laurens County \* South Carolina

Ora Community

"The Milton Y. Blakely Trust Land" Selling for Division

## 303 Acres

Offered in Tracts

SC Highway 308 & Poole Town Road

Financing available to qualified buyers

864-984-3379 800-521-6697 www.agsouthfc.com

Real Estate Terms: 10% down on sale day with the balance due in 30 days. This is a 10% Buyer's Premium sale. 10% Buyer's Premium will be assessed to the winning bid.