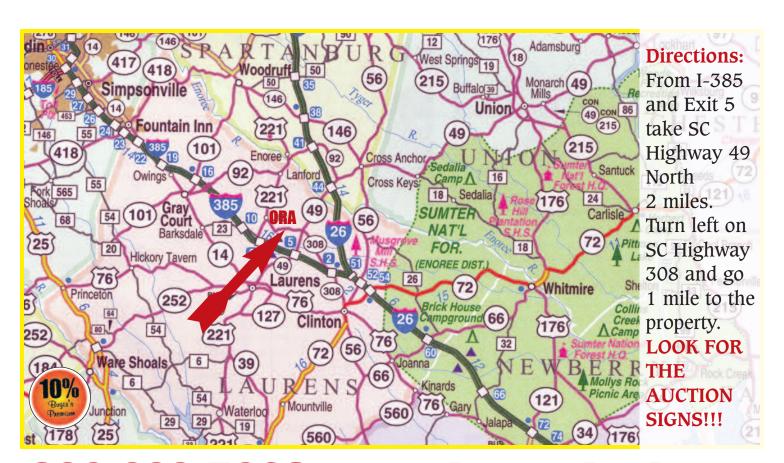

## FLEAUCTION =

SATURDAY \* JUNE 1ST \* 11 A.M. Laurens County \* South Carolina

Ora Community

"The Milton Y. Blakely Trust Land" Selling for Division

## 303 Acres

Offered in Tracts

SC Highway 308 & Poole Town Road

Financing available to qualified buyers

864-984-3379 800-521-6697 www.agsouthfc.com

Real Estate Terms: 10% down on sale day with the balance due in 30 days. This is a 10% Buyer's Premium sale. 10% Buyer's Premium will be assessed to the winning bid.

AUCTIONS
Licensed • Bonded • Insured

(706) 295-7501

16 Commerce Court, Rome, Georgia

800-222-5003  $\star$  auctionsunited.com

"The Milton Y. Blakely Trust Land" Selling for Division