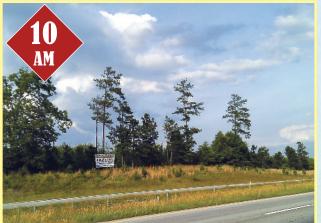

#### 182 Acres Offered in Tracts

- ★ Located at the NE Corner of Exit 72 on Interstate 26 and SC Hwy. 121
- ★ Frontage on I-26 and Hwy 121
- ★ Great Commercial or Industrial site
- ★ Prime Interstate Corner located halfway between Greenville/ Spartanburg and Columbia

### A AUCTION SATURDAY \* JUNE 29TH \* 10 AM Newberry County, SC

182 ACRES LOCATED AT THE NE CORNER OF EXIT 72 ON INTERSTATE 26 AND SC HWY. 121 34 Acres Located on I-26 and Means Road (I-26 Frontage Road)