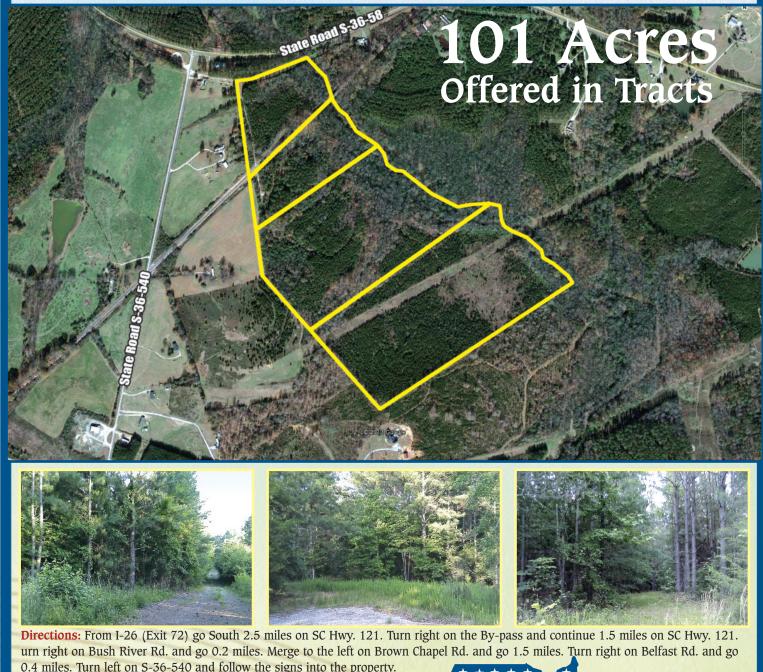

#### **101 Acres** Offered in Tracts

- ★ Located Off Belfast Road
- ★ All Tracts front Bush River
- ★ Excellent Hunt Tract
- ★ Marketable Timber
- ★ Rail Frontage

Licensed • Bonded • Insured

Call 800-222-5003 or visit us at auctionsunited.com