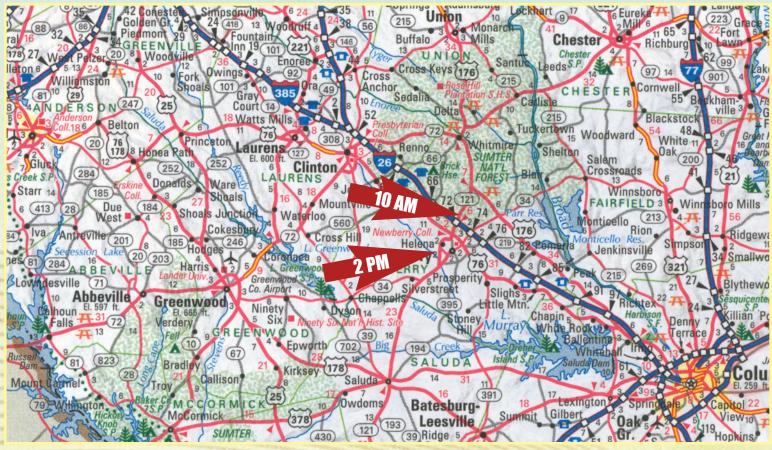

### A AUCTION SATURDAY \* JUNE 29TH \* 10 AM Newberry County, SC

182 ACRES LOCATED AT THE NE CORNER OF EXIT 72 ON INTERSTATE 26 AND SC HWY. 121 34 Acres Located on I-26 and Means Road (I-26 Frontage Road)

## **ALEAUGIONEE** SATURDAY ★ JUNE 29TH ★ 2 PM Newberry County, SC Located off Belfast Road

Farm Credit. ACA

Licensed • Bonded • Insured

SCAL 1445F

864-984-3379 800-521-6697 www.agsouthfc.com

Financing available to qualified buyers