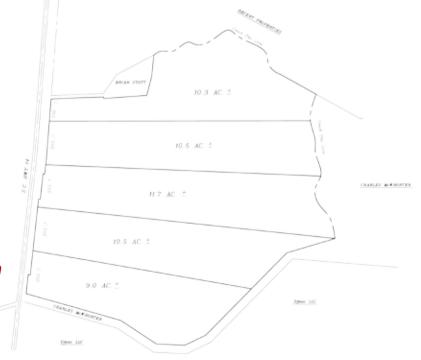

#### **Good Road Frontage on Highway 14 with Creek Frontage!**

A 10% Buyers Premium will be added to the highest bid and will be paid the day of the sale. The balance is due on or before closing within 30 days.

Financing available duplication of the second secon

**Offered** in Tracts

South Farm Credit, ACA 864-984-3379 800-521-6697 www.agsouthfc.com

James Givens, AL Broker Lic. 04D 8246

Directions: From the intersection of South Carolina Highway 14 and Scenic Highway 11, take South Carolina Highway 14 and go 1/2 mile and follow the Auctions United Signs! Call David Faulkner at Auctions United, 770-324-4545 or 800-222-5003 or email davidfaulkner@auctionsunited.com for more information!

### **52 Acres on SC Highway 14** "Foothills of South Carolina"

Gowensville, South Carolina., good neighbors, good activities, good churches, great community! It's country living, yet convenient to Greenville, Spartanburg, the BMW plant, and the Greenville-Spartanburg airport! Located on SC. Highway 14 near the Links O' Tryon Golf Club, this Up-State property takes full advantage of the scenic Foothills of the Appalachian Mountains and features road frontage along SC Highway 14 and creek frontage along the back side of the property. There are a number of areas that would make great home sites.