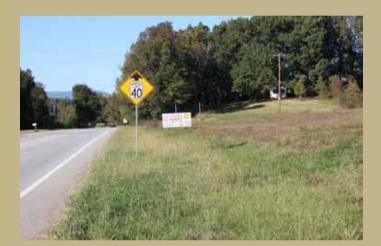

#### **Good Road Frontage on Highway 14 with Creek Frontage!**

A 10% Buyers Premium will be added to the highest bid and will be paid the day of the sale. The balance is due on or before closing within 30 days.

### **52 Acres on SC Highway 14** "Foothills of South Carolina"

Gowensville, South Carolina., good neighbors, good activities, good churches, great community! It's country living, yet convenient to Greenville, Spartanburg, the BMW plant, and the Greenville-Spartanburg airport! Located on SC. Highway 14 near the Links O' Tryon Golf Club, this Up-State property takes full advantage of the scenic Foothills of the Appalachian Mountains and features road frontage along SC Highway 14 and creek frontage along the back side of the property. There are a number of areas that would make great home sites.