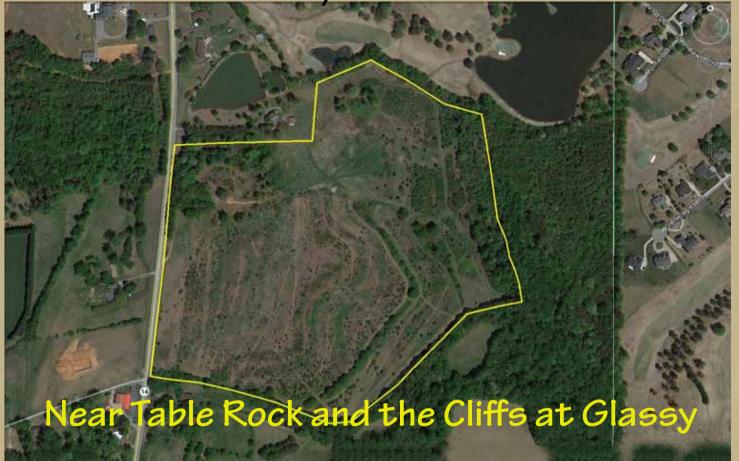

### **52 Acres on SC Highway 14** "Foothills of South Carolina"

Gowensville, South Carolina., good neighbors, good activities, good churches, great community! It's country living, yet convenient to Greenville, Spartanburg, the BMW plant, and the Greenville-Spartanburg airport! Located on SC. Highway 14 near the Links O' Tryon Golf Club, this Up-State property takes full advantage of the scenic Foothills of the Appalachian Mountains and features road frontage along SC Highway 14 and creek frontage along the back side of the property. There are a number of areas that would make great home sites.