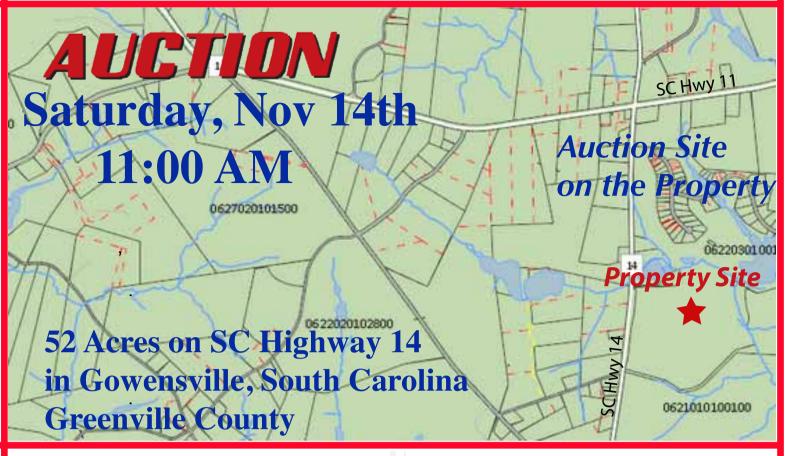

#### **Good Road Frontage on Highway 14 with Creek Frontage!**

A 10% Buyers Premium will be added to the highest bid and will be paid the day of the sale. The balance is due on or before closing within 30 days.

Financing available duplication of the second secon

**Offered** in Tracts

South Farm Credit, ACA 864-984-3379 800-521-6697 www.agsouthfc.com

James Givens, AL Broker Lic. 04D 8246

Directions: From the intersection of South Carolina Highway 14 and Scenic Highway 11, take South Carolina Highway 14 and go 1/2 mile and follow the Auctions United Signs! Call David Faulkner at Auctions United, 770-324-4545 or 800-222-5003 or email davidfaulkner@auctionsunited.com for more information!

### **52 Acres on SC Highway 14** "Foothills of South Carolina"

Gowensville, South Carolina., good neighbors, good activities, good churches, great community! It's country living, yet convenient to Greenville, Spartanburg, the BMW plant, and the Greenville-Spartanburg airport! Located on SC. Highway 14 near the Links O' Tryon Golf Club, this Up-State property takes full advantage of the scenic Foothills of the Appalachian Mountains and features road frontage along SC Highway 14 and creek frontage along the back side of the property. There are a number of areas that would make great home sites.