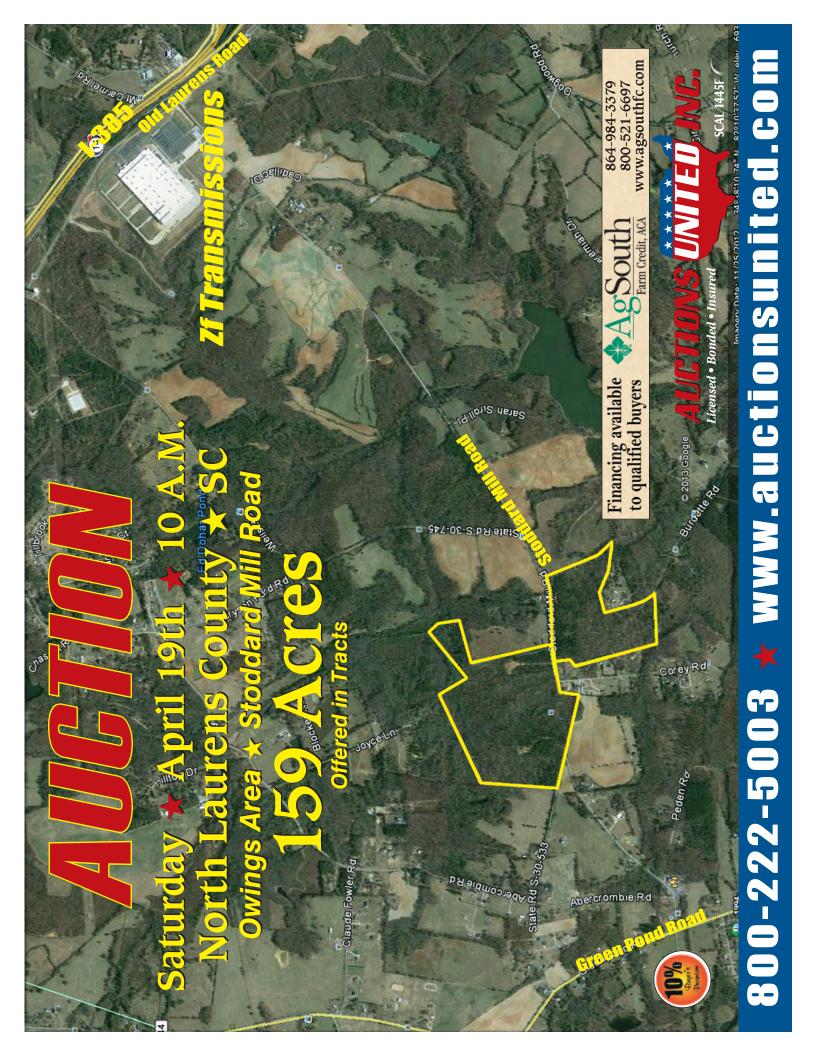

## Saturday ★ April 19th ★ 10 A.M. North Laurens County ★ SC

Owings Area \* Stoddard Mill Road

## Laurens County is one of the fastest growing counties with Economic Development and Jobs in South Carolina

Just Minutes from Downtown Greenville

County Water ★ Natural Gas ★ High Speed Internet

**Directions**: From I-385 and Exit #22 go South on Old Laurens Road 2.2 miles. Turn right on Stoddard Mill Road and go 2.4 miles to the property.

## 159 Acres

Offered in Tracts

Rural Living just Outside of the City Greenville

Paved Road Frontage ★ County Water ★ Creek Frontage

Just off I-385 near the Zf Transmission Plant

By the year 2016 Zf Transmissions will employ 1650 people.

AgSouth Farm Credit, ACA

864-984-3379 800-521-6697 www.agsouthfc.com

To be sold rain or shine under the big auction tent.

Just off I-385 near the Zf Transmission Plant

Visit our website for additional information www.auctionsunited.com