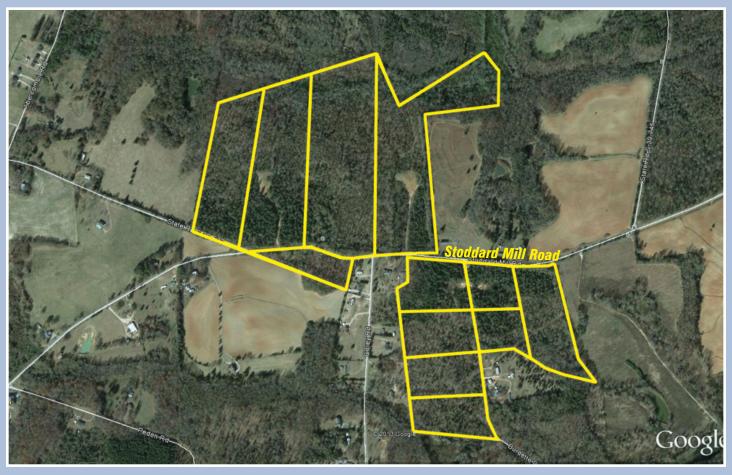

## Saturday ★ April 19th ★ 10 A.M. North Laurens County ★ SC

Owings Area \* Stoddard Mill Road

## Laurens County is one of the fastest growing counties with Economic Development and Jobs in South Carolina

Just Minutes from Downtown Greenville

County Water ★ Natural Gas ★ High Speed Internet

**Directions**: From I-385 and Exit #22 go South on Old Laurens Road 2.2 miles. Turn right on Stoddard Mill Road and go 2.4 miles to the property.

## 159 Acres

Offered in Tracts

Rural Living just Outside of the City Greenville

Paved Road Frontage ★ County Water ★ Creek Frontage

Just off I-385 near the Zf Transmission Plant

By the year 2016 Zf Transmissions will employ 1650 people.