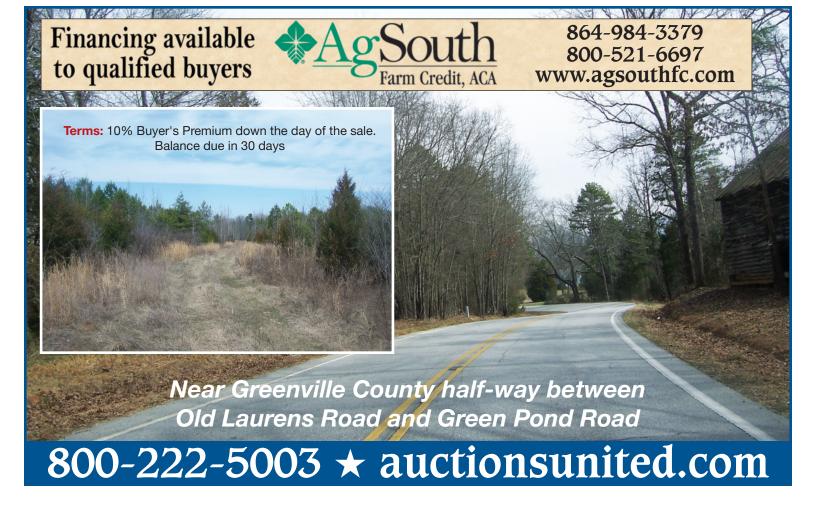

## Laurens County is one of the fastest growing counties with Economic Development and Jobs in South Carolina

Just Minutes from Downtown Greenville

County Water ★ Natural Gas ★ High Speed Internet

**Directions**: From I-385 and Exit #22 go South on Old Laurens Road 2.2 miles. Turn right on Stoddard Mill Road and go 2.4 miles to the property.

## 159 Acres

Offered in Tracts

Rural Living just Outside of the City Greenville

Paved Road Frontage ★ County Water ★ Creek Frontage

Just off I-385 near the Zf Transmission Plant

By the year 2016 Zf Transmissions will employ 1650 people.