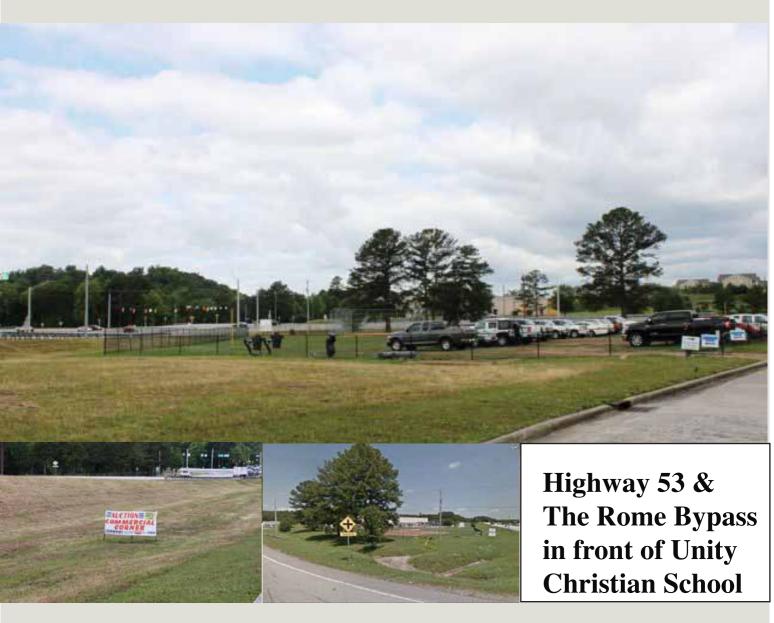

### Hwy 53 & GA Loop 1 (Rome Bypass)

This prime commercial property surrounds Unity Christian School and will be sold in two tracts. Look for the Auctions United signs!

Pre-Auction bids accepted. Call Jim Givens for more information

### Tract 1 - 1.74 Acres

This commercial property is zoned "Light Industrial" and would be perfect for just about any type of general office space, veteranarian's office, automotive repair shop, or lawn and garden service. Tract one (1.74 Acres) has road frontage on both GA Loop 1 and Highway 53. Tract 2 has road frontage on Highway 53 and the private road next to Unity Christian School. Prior to the sale, Tract 1 was leased to Unity School as a sports practice field. Tract 2 is a heavily wooded parcel that surrounds the back side of the Unity School property. Both tracts have all utilities available.