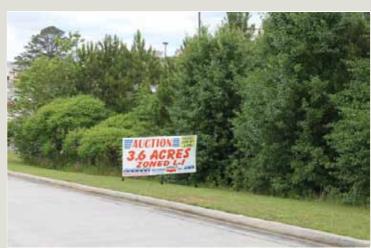

## AUGIONE Thursday ★ June 18th ★ 6:00PM **Prime Commercial Property** 5.36 Acres - 2 Tracts

### Hwy 53 & GA Loop 1 (Rome Bypass)

This prime commercial property surrounds Unity Christian School and will be sold in two tracts. Look for the Auctions United signs!

Pre-Auction bids accepted. Call Jim Givens for more information

# Tract 2 3.62 Acres behind Unity Christian School