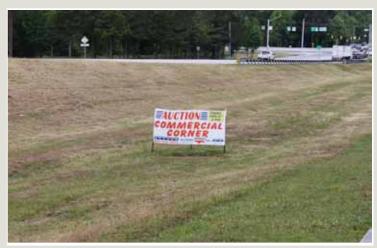

## AUGIONE Thursday ★ June 18th ★ 6:00PM **Prime Commercial Property** 5.36 Acres - 2 Tracts

### Hwy 53 & GA Loop 1 (Rome Bypass)

This prime commercial property surrounds Unity Christian School and will be sold in two tracts. Look for the Auctions United signs!

Pre-Auction bids accepted. Call Jim Givens for more information