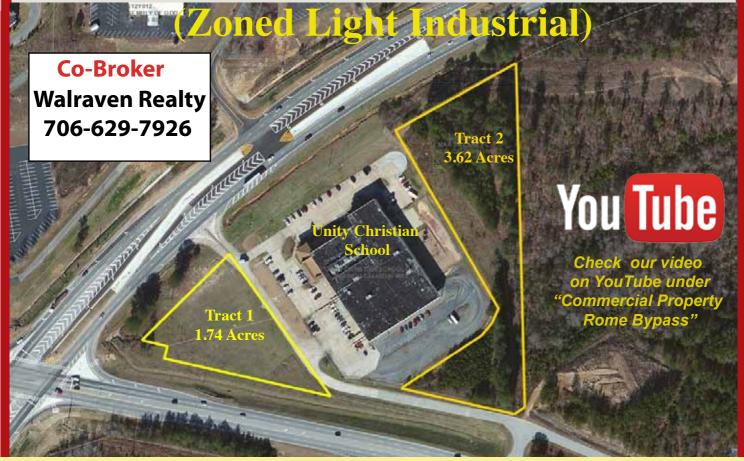

## AUGIONE Thursday ★ June 18th ★ 6:00PM **Prime Commercial Property** 5.36 Acres - 2 Tracts

### Hwy 53 & GA Loop 1 (Rome Bypass)

This prime commercial property surrounds Unity Christian School and will be sold in two tracts. Look for the Auctions United signs!

Pre-Auction bids accepted. Call Jim Givens for more information

### Tract 1 - 1.74 Acres

This commercial property is zoned "Light Industrial" and would be perfect for just about any type of general office space, veteranarian's office, automotive repair shop, or lawn and garden service. Tract one (1.74 Acres) has road frontage on both GA Loop 1 and Highway 53. Tract 2 has road frontage on Highway 53 and the private road next to Unity Christian School. Prior to the sale, Tract 1 was leased to Unity School as a sports practice field. Tract 2 is a heavily wooded parcel that surrounds the back side of the Unity School property. Both tracts have all utilities available.

# Tract 2 3.62 Acres behind Unity Christian School