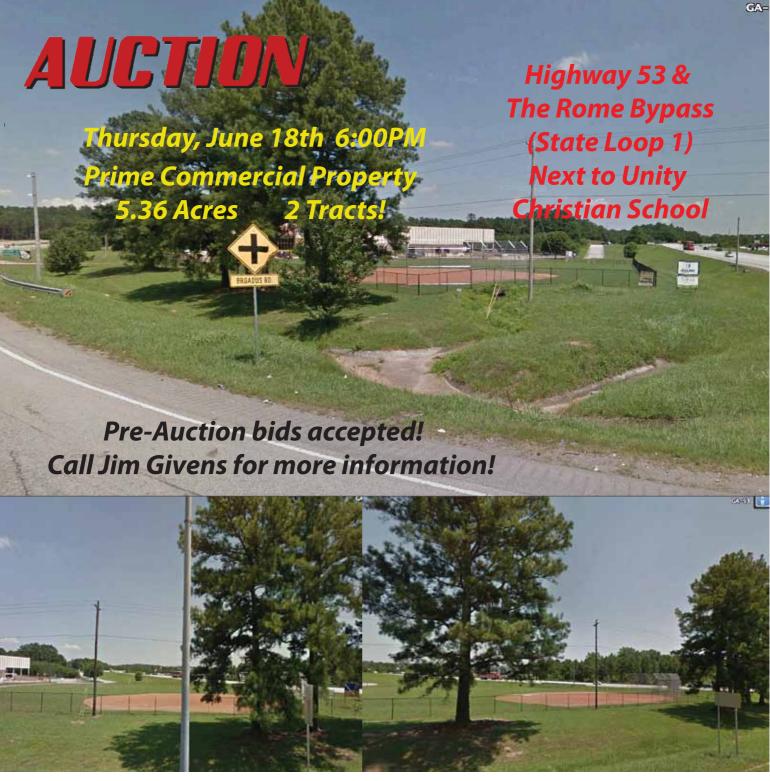

## AUGIONE Thursday ★ June 18th ★ 6:00PM **Prime Commercial Property** 5.36 Acres - 2 Tracts

### Hwy 53 & GA Loop 1 (Rome Bypass)

This prime commercial property surrounds Unity Christian School and will be sold in two tracts. Look for the Auctions United signs!

Pre-Auction bids accepted. Call Jim Givens for more information

### Tract 1 - 1.74 Acres

This commercial property is zoned "Light Industrial" and would be perfect for just about any type of general office space, veteranarian's office, automotive repair shop, or lawn and garden service. Tract one (1.74 Acres) has road frontage on both GA Loop 1 and Highway 53. Tract 2 has road frontage on Highway 53 and the private road next to Unity Christian School. Prior to the sale, Tract 1 was leased to Unity School as a sports practice field. Tract 2 is a heavily wooded parcel that surrounds the back side of the Unity School property. Both tracts have all utilities available.