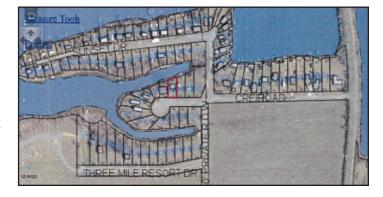

## RECREATIONAL LOT WITH CAMPER

- With Dock Carport
- Three Mile Resort

**Directions:** From Hwy 411 @ Jordon's Gin, turn right onto CR 31 go to 4 Way Stop @ Johnnie's Crossroads, go straight on CR 31. At the next 4 Way Stop go straight on CR 31, Three Mile Resort is on the left.