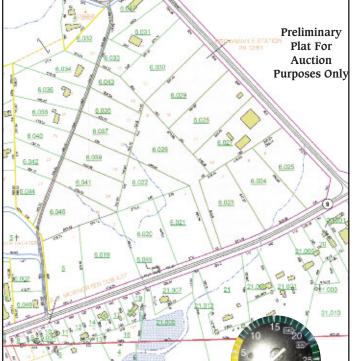

## 4 JEAUGIION = SATURDAY \* OCTOBER 5 \* 10 A.M.

**Numerous Cherokee County Properties** Cherokee County, A

★ ALL SALES CONDUCTED AT SALE#1 SITE ★

**CORNER LOT LOCATED AT** THE INTERSECTION OF HIGHWAY 9 & HIGHWAY 35

- One of Cherokee County's Busiest Intersections
- Ideal location for a Convenience Store
- High Traffic Count Commercial Corner Lot
- Two Commercial Buildings
- 15,000 Square Foot Warehouse / Office Building
- Constructed in 2003 Paved Parking Roll Up
- 864 Square Foot Metal Building