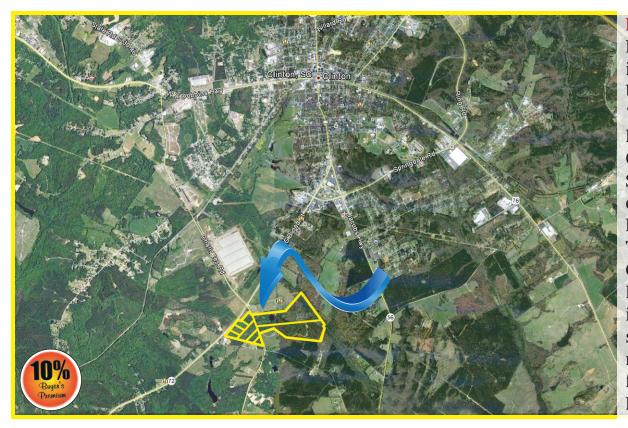

## **IO Acres** Offered in Tracts SC Highway 72 & Old Milton Road

**00-222-5003 \* auction**su

(706) 295-7501

Real Estate Terms: 10% down on sale day with the balance due in 30 days. This is a 10% Buyer's AUCTIONS Licensed • Bonded • Insured Premium sale. 10% Buyer's Premium will be assessed to the winning bid.

MARKET REAL ESTATE AND PERSONAL PROPERTY AT AUCTION AGRICULTURAL ★ COMMERCIAL ★ RESIDENTIAL

**Directions:** From the intersection of **US** Highway 76 and SC Highway 72 in Clinton, SC go South 3 miles on SC Highway 72. Turn left on Old Milton Road. Property is on both sides of the road and fronts SC Highway 72.