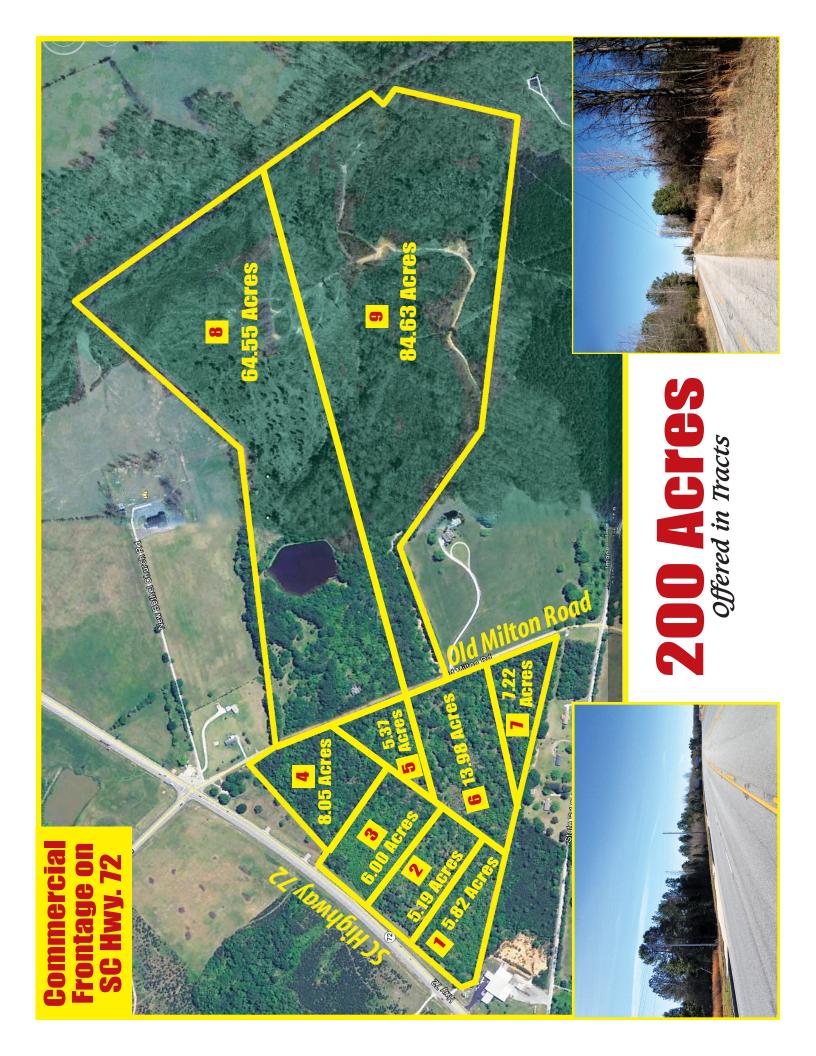

## **IO Acres** Offered in Tracts SC Highway 72 & Old Milton Road

**00-222-5003 \* auction**su

(706) 295-7501

Real Estate Terms: 10% down on sale day with the balance due in 30 days. This is a 10% Buyer's AUCTIONS Licensed • Bonded • Insured Premium sale. 10% Buyer's Premium will be assessed to the winning bid.

16 Commerce Court, Rome, Georgia

Time Value Do Not Delay

**First Class Mail** 

Dr. Frank C. Young Jr. Estate and Lawrence E. Young **200 ACTCS** Offered in Tracts SC Highway 72 & Old Milton Road Visit us at our website www.auctionsunited.com "Your Trust Deserves the Very Best"

MARKET REAL ESTATE AND PERSONAL PROPERTY AT AUCTION AGRICULTURAL ★ COMMERCIAL ★ RESIDENTIAL

**Directions:** From the intersection of **US** Highway 76 and SC Highway 72 in Clinton, SC go South 3 miles on SC Highway 72. Turn left on Old Milton Road. Property is on both sides of the road and fronts SC Highway 72.