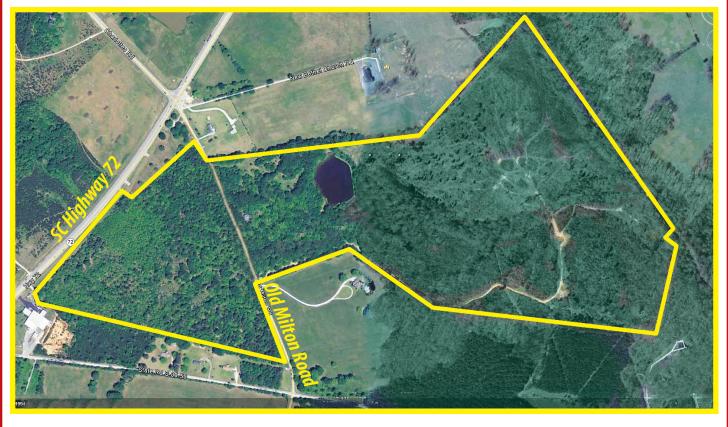

## **IO Acres** Offered in Tracts SC Highway 72 & Old Milton Road

**00-222-5003 \* auction**su

(706) 295-7501

Real Estate Terms: 10% down on sale day with the balance due in 30 days. This is a 10% Buyer's AUCTIONS Licensed • Bonded • Insured Premium sale. 10% Buyer's Premium will be assessed to the winning bid.

16 Commerce Court, Rome, Georgia

Time Value Do Not Delay

**First Class Mail** 

Dr. Frank C. Young Jr. Estate and Lawrence E. Young **200 ACTCS** Offered in Tracts SC Highway 72 & Old Milton Road Visit us at our website www.auctionsunited.com "Your Trust Deserves the Very Best"

MARKET REAL ESTATE AND PERSONAL PROPERTY AT AUCTION AGRICULTURAL ★ COMMERCIAL ★ RESIDENTIAL

**Directions:** From the intersection of **US** Highway 76 and SC Highway 72 in Clinton, SC go South 3 miles on SC Highway 72. Turn left on Old Milton Road. Property is on both sides of the road and fronts SC Highway 72.